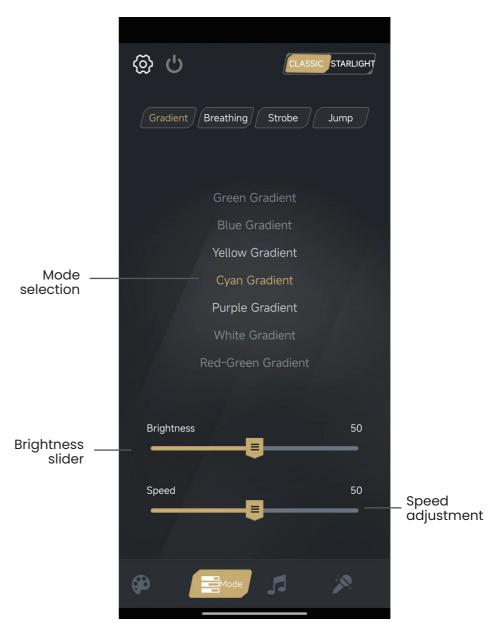

#### Model interface:

2.The color interface can adjust the color, partition,voice control mode

Mode interface