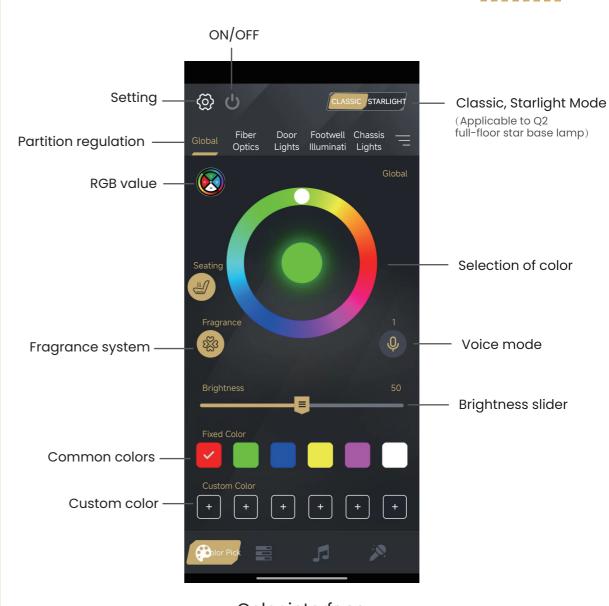

### **HOW TO USE THE APP**

Bluetooth connection succeeded You can personalize the adjustment of color, mode,brightness, speed, music rhythm, zoning, etc.

### Color interface:

1. The color interface can adjust the color, partition, voice control mode