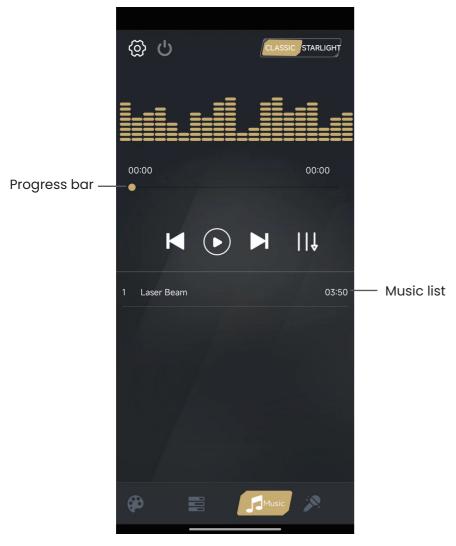

#### Music interface:

3. This interface can adjust the ambient light to follow the rhythm of the music

#### Mic interface:

05

4. Voice control mode, you can adjust the voice control sensitivity

Music interface Mic interface

5. View the device list and connectable devices

Setting interface