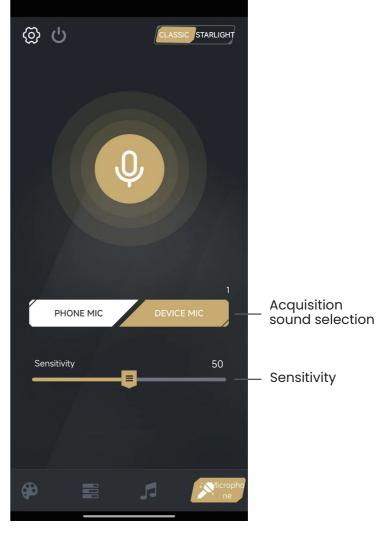

#### Mic interface:

05

4. Voice control mode, you can adjust the voice control sensitivity

Music interface Mic interface

5. View the device list and connectable devices

Setting interface