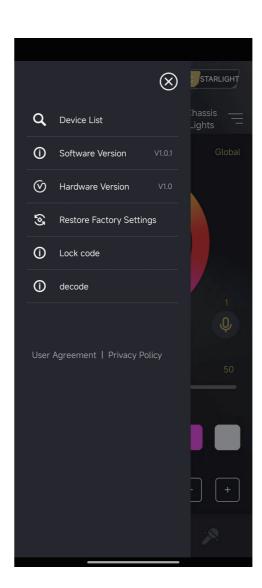

#### Mic interface:

05

4. Voice control mode, you can adjust the voice control sensitivity

Music interface Mic interface

5. View the device list and connectable devices

Setting interface