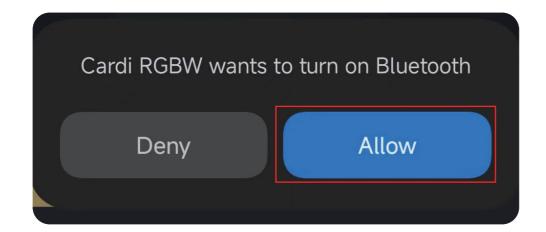

# BLUETOOTH CONNECTION INTRODUCTION

After the installation is complete, open the APP, click "Allow" to turn on Bluetooth, and then automatically connect to control the ambient light

CARDI SMART AMBIENT LIGHTING SYSTEM