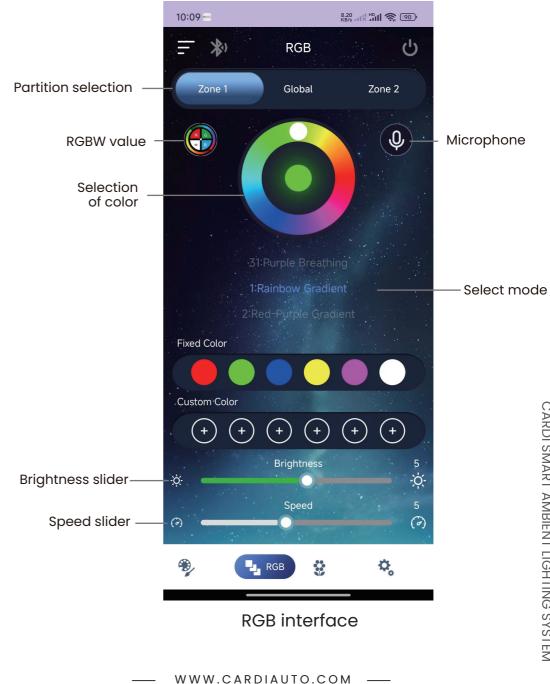

#### **RGB** interface:

2. RGB interface: You can select partitions, select RGB colors, select RGB modes, adjust speed and brightness, and select microphone modes;