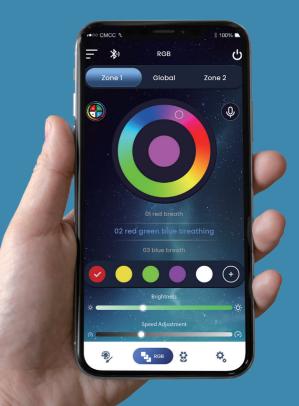

#### **RGB** interface:

2. RGB interface: You can select partitions, select RGB colors, select RGB modes, adjust speed and brightness, and select microphone modes;