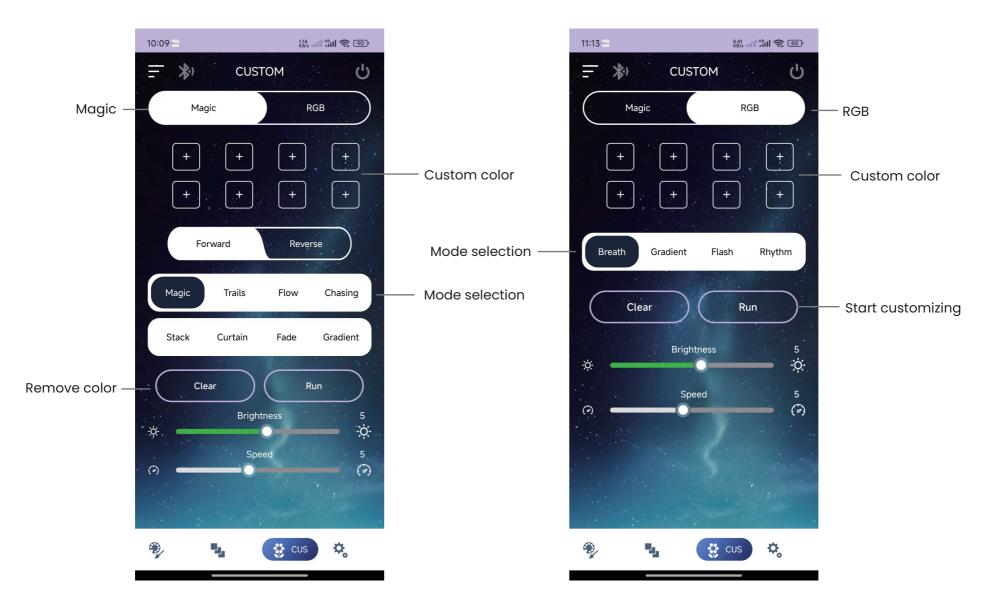

### 

\_\_\_\_\_

3. In custom interface, you can add color, choose mode,adjust speed.

Customization interface