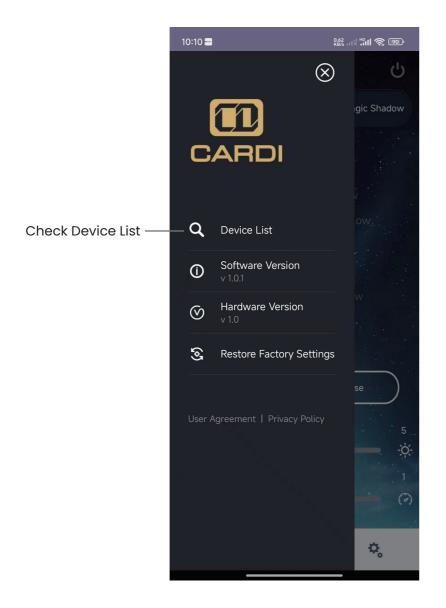

#### Setting interface:

4. Setting interface: You can turn on or off the welcome mode, choose the welcome color, and restore to factory settings.

5.View the device list and connectable devices