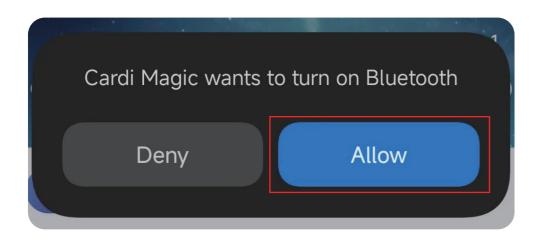

# **BLUETOOTH CONNECTION INTRODUCTION**

After the installation is complete, open the APP, click "Allow" to turn on Bluetooth, and then automatically connect to control the ambient light

CARDI SMART AMBIENT LIGHTING SYSTEM