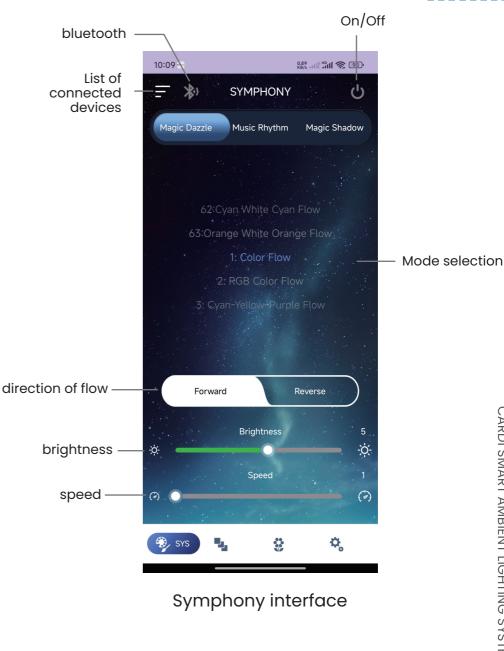

### 

1. Symphony interface: On the Symphony interface, you can select the illusion mode, adjust the brightness and speed, and select the direction of the streamer.