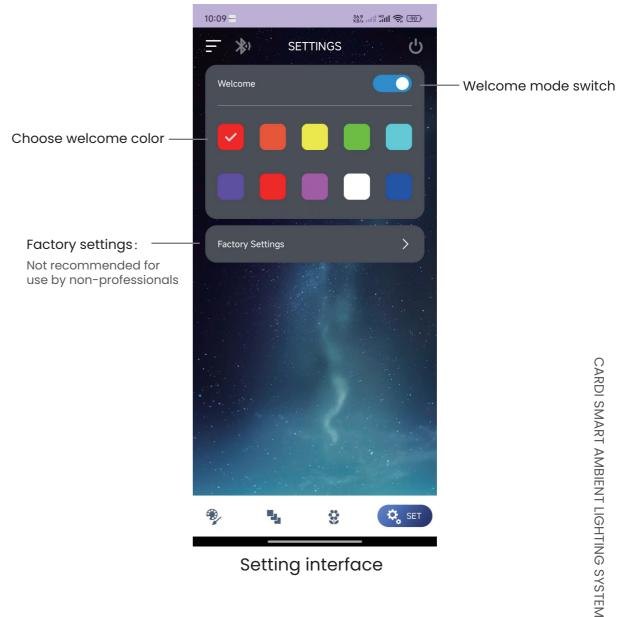

#### Setting interface:

4. Setting interface: You can turn on or off the welcome mode, choose the welcome color, and restore to factory settings.

5.View the device list and connectable devices